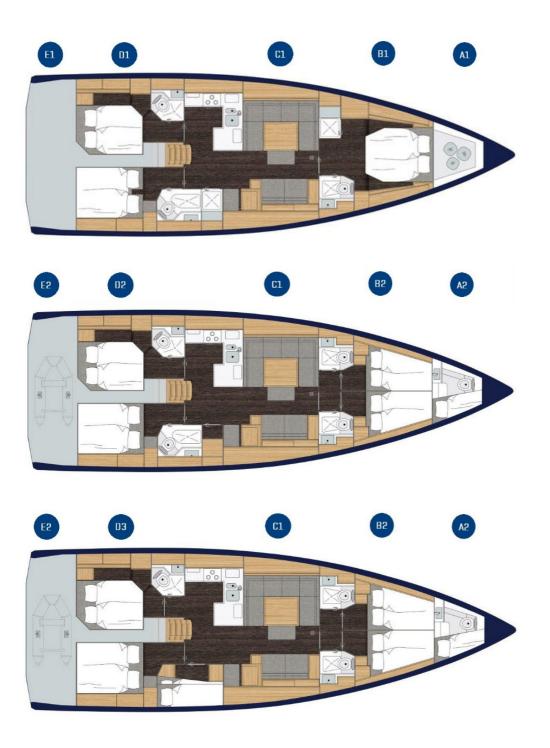

LAYOUT C50

| TRIM LEVEL EQUIPMENT                                      | HOLIDAY | STYLE | C50 |
|-----------------------------------------------------------|---------|-------|-----|
| INTERIOR STYLING                                          |         |       |     |
| Headboard, fabric covered, in forward cabin (B1)          |         |       |     |
| Bed frames, fabric covered, in front and aft cabins       |         | •     |     |
| Ceiling panels, fabric covered, in salon                  |         | •     |     |
| Chart table, leather covered                              |         | •     |     |
| Handrails, stainless steel, leather covered               |         | •     |     |
| COCKPIT & DECK                                            |         |       |     |
| Rope storage boxes, at helm position                      |         | •     |     |
| INTERIOR EQUIPMENT                                        |         |       |     |
| Reading lights incl. USB charger, salon and cabins        |         |       |     |
| Handrail on ceiling in stainless steel with leather cover |         |       |     |